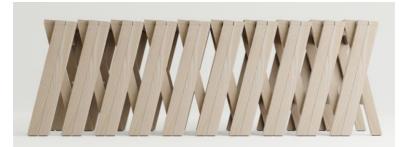

Designed for both residential and contract use, it is a dynamic and intelligent product.

Its solid ash wood structure from responsible sources, is patented, tested and certified.

The automated steel closure allows opening in a single "Clack" and once opened for use, it can also be stacked horizontally. A fantastic solution for those who have to collect the chairs, and store them safely at the end of the day activity.

## Hi there! I am FOLD the new dynamic Stool. Design Alberto Turolo

MADE IN ITALY - PATENTED

Stackable in vertical

Fast Opening

Compact dimensions

98% Ash Wood Recyclable

Stackable in orizontal 10 pcs in 2 meters