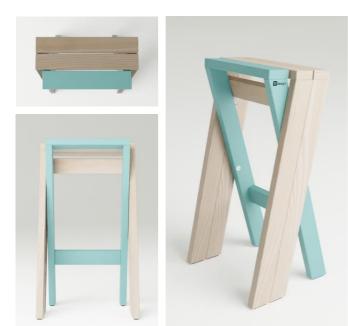

Designed for both residential and contract use, it is a dynamic and intelligent product.

Its solid ash wood structure from responsible sources, is patented, tested and certified.

The automated steel closure allows opening in a single "Clack" and once opened for use, it can also be stacked horizontally. A fantastic solution for those who have to collect the chairs, and store them safely at the end of the day activity.

## Hi there! I am FOLD the new dynamic Stool. Design Alberto Turolo

MADE IN ITALY - PATENTED

Stackable in vertical

Fast Opening

Compact dimensions

98% Ash Wood Recyclable

Stackable in orizontal 10 pcs in 2 meters