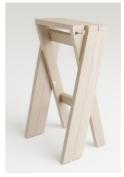

We live in small and smaller spaces, where the space for our furniture is rather tight.

From this consideration began the study of FOLD, a sturdy and iconic stool, with the advantage of being foldable and resealable in a very small space.

Designed for both residential and contract use, it is a dynamic and intelligent product.

Its solid ash wood structure from responsible sources, is patented, tested and certified.

The automated steel closure allows opening in a single "Clack" and once opened for use, it can also be stacked horizontally. A fantastic solution for those who have to collect the chairs, and store them safely at the end of the day activity.