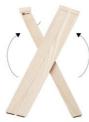

Designed for both residential and contract use, it is a dynamic and intelligent product.

Its solid ash wood structure from responsible sources, is patented, tested and certified.

The automated steel closure allows opening in a single "Clack" and once opened for use, it can also be stacked horizontally. A fantastic solution for those who have to collect the chairs, and store them safely at the end of the day activity.

## Hi there! I am FOLD the new dynamic Stool. Design Alberto Turolo

MADE IN ITALY - PATENTED

Stackable in vertical

Fast Opening

Compact dimensions

98% Ash Wood Recyclable

Stackable in orizontal 10 pcs in 2 meters