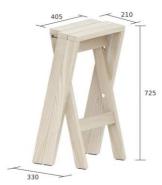

## Hi there! I am FOLD the new dynamic Stool. Design Alberto Turolo

MADE IN ITALY - PATENTED

Stackable in vertical

Fast Opening

Compact dimensions

98% Ash Wood Recyclable

Stackable in orizontal 10 pcs in 2 meters