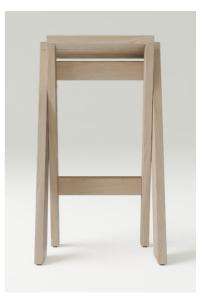

We live in small and smaller spaces, where the space for our furniture is rather tight.

From this consideration began the study of FOLD, a sturdy and iconic stool, with the advantage of being foldable and resealable in a very small space.

Designed for both residential and contract use, it is a dynamic and intelligent product.

Its solid ash wood structure from responsible sources, is patented, tested and certified.

The automated steel closure allows opening in a single "Clack" and once opened for use, it can also be stacked horizontally. A fantastic solution for those who have to collect the chairs, and store them safely at the end of the day activity.